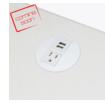

Optional Power Module Optional round recessed power module, featuring a power plug and two USB ports, is available in both standard and hospital grade. The module finish is offered in black or white, is positioned in the center of coffee tables and near the edge of end tables.