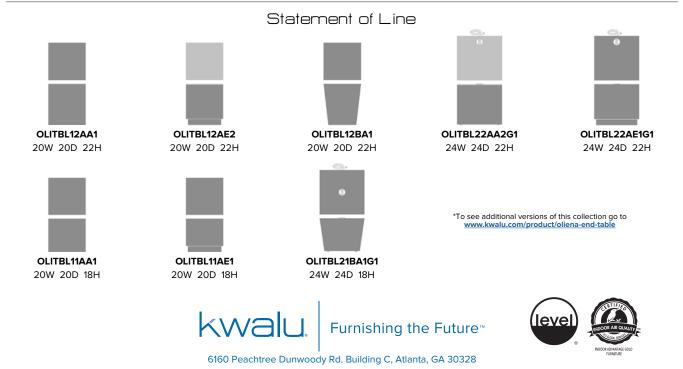

## Occasional Tables

KWalu. Furnishing the Future™

Kwalu's Oliena Collection incorporates modern lines, giving a sleek and finished feel to these Italian-inspired cube tables. Contemporary in style, these square occasional tables can be used as coffee tables and/or side tables and are available in two sizes and heights. The optional plinth base creates a more defined base. A black or white standard or hospital grade round recessed power module is available and is optional.

Model: OLITBL22AE2 24W 24D 22H

Durable Finish Kwalu's proprietary finish doesn't have any of the drawbacks of wood. The finish is moisture impervious, easy to clean and maintenance-free.

Corian®/ Hanex®/ Krion® Top Corian®/ Hanex®/ Krion® tops, 0.5" waterfall edged, are available only on the end tables of the collection.

Features

**Optional Kwalu Top** Available with a top made of Kwalu's proprietary material.

**Optional Plinth Base** Optional Plinth base is available for straight base only.

**Optional Tapered Style** Choose from 2 base styles – Tapered, which is optional and Straight.