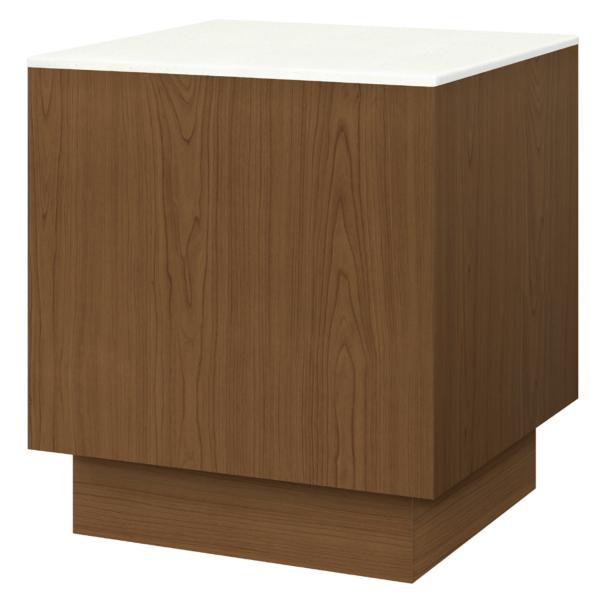

## Occasional Tables

KWalu. Furnishing the Future™

Kwalu's Oliena Collection incorporates modern lines, giving a sleek and finished feel to these Italian-inspired cube tables. Contemporary in style, these square occasional tables can be used as coffee tables and/or side tables and are available in two sizes and heights. The optional plinth base creates a more defined base. A black or white standard or hospital grade round recessed power module is available and is optional.

Model: OLITBL22AE2 24W 24D 22H

Durable Finish Kwalu's proprietary finish doesn't have any of the drawbacks of wood. The finish is moisture impervious, easy to clean and maintenance-free.

Corian®/ Hanex®/ Krion® Top Corian®/ Hanex®/ Krion® tops, 0.5" waterfall edged, are available only on the end tables of the collection.

Features

**Optional Kwalu Top** Available with a top made of Kwalu's proprietary material.

**Optional Plinth Base** Optional Plinth base is available for straight base only.

**Optional Tapered Style** Choose from 2 base styles – Tapered, which is optional and Straight.